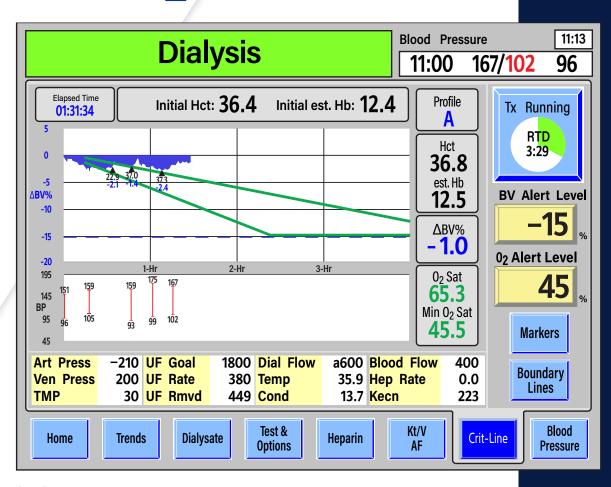

# Having access to this information during rounds has been considered invaluable for many.\*

Let's spend a few moments and review the data available during treatment and how it may be valuable while conducting rounds. The Crit-Line screen on the 2008T BlueStar machine provides a wealth of information to not only support intradialytic adjustments but data that may help inform care planning as well.

Click on the blue buttons for more info. Use the back arrow to go back or click here to see all data at once.

Treatment Data Available on 2008T BlueStar™ with CLiC™

Treatment Data Available on 2008T BlueStar™ with CLiC™