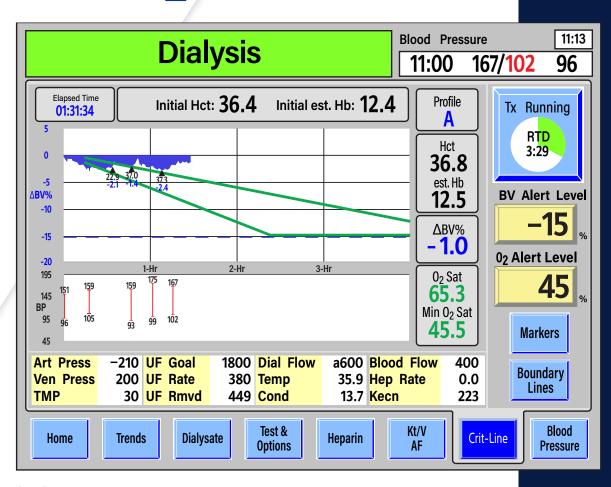

Treatment Data Available on 2008T BlueStar™ with CLiC™

# Having access to this information during rounds has been considered invaluable for many.\*

Let's spend a few moments and review the data available during treatment and how it may be valuable while conducting rounds. The Crit-Line screen on the 2008T BlueStar machine provides a wealth of information to not only support intradialytic adjustments but data that may help inform care planning as well.

Click on the blue buttons for more info. Use the back arrow to go back or click here to see all data at once.

Treatment Data Available on 2008T BlueStar™ with CLiC™